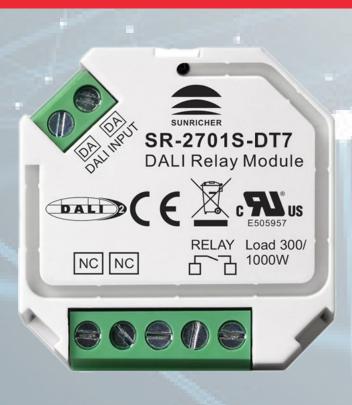

## Specification

|             |                                                                                                                                                                                                                                                        | SR-2701S-DT7           |                       |                       |
|-------------|--------------------------------------------------------------------------------------------------------------------------------------------------------------------------------------------------------------------------------------------------------|------------------------|-----------------------|-----------------------|
| Output      | Switching AC voltage                                                                                                                                                                                                                                   | 250V                   |                       |                       |
|             | Switching DC voltage                                                                                                                                                                                                                                   | 30V                    |                       |                       |
|             | Rated current                                                                                                                                                                                                                                          | Resistive Load: 4.3A   | Capacitive Load: 1.3A | Inductive Load: 4.3A  |
|             | Rated power                                                                                                                                                                                                                                            | Resistive Load: 1000W  | Capacitive Load: 300W | Inductive Load: 1000W |
|             | Type of Contact                                                                                                                                                                                                                                        | 1 normally closed      |                       |                       |
| Input       | AC Voltage                                                                                                                                                                                                                                             | 100-240VAC             |                       |                       |
|             | DALI Control input                                                                                                                                                                                                                                     | 1                      |                       |                       |
|             | DALI consumption                                                                                                                                                                                                                                       | <3mA                   |                       |                       |
| Environment | Working TEMP.                                                                                                                                                                                                                                          | -20 - +50°C            |                       |                       |
|             | Waterproof Grade                                                                                                                                                                                                                                       | IP20                   |                       |                       |
| Others      | Net. weight                                                                                                                                                                                                                                            | 0.22kg                 |                       |                       |
|             | Size                                                                                                                                                                                                                                                   | 45*45.5*20.3mm (L*W*D) |                       |                       |
| Notes       | <ol> <li>Single DALI address per device.</li> <li>DALI address can be assigned by the DALI Master.</li> <li>Do not install with power applied to device.</li> <li>Do not expose the device to moisture.</li> <li>For Built in applications.</li> </ol> |                        |                       |                       |

## MechanicalSpecification

- DALI input: terminal 2 pole terminal block: Positive (DA+), Negative (DA-)
- Output Relay: 2 pole terminal block
- 0/1-10V output: 2 pole terminal block: Positive (+), Negative (-)
- Suggested wire diameter: Input/ Output: 0.5-2.5mm