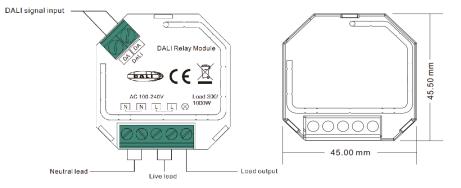

## Specification

|             |                                                                                                                                                                                                                                                        | SR-2701S-DT7           |                       |                       |
|-------------|--------------------------------------------------------------------------------------------------------------------------------------------------------------------------------------------------------------------------------------------------------|------------------------|-----------------------|-----------------------|
| Output      | Switching AC voltage                                                                                                                                                                                                                                   | 250V                   |                       |                       |
|             | Switching DC voltage                                                                                                                                                                                                                                   | 30V                    |                       |                       |
|             | Rated current                                                                                                                                                                                                                                          | Resistive Load: 4.3A   | Capacitive Load: 1.3A | Inductive Load: 4.3A  |
|             | Rated power                                                                                                                                                                                                                                            | Resistive Load: 1000W  | Capacitive Load: 300W | Inductive Load: 1000W |
|             | Type of Contact                                                                                                                                                                                                                                        | 1 normally closed      |                       |                       |
| Input       | AC Voltage                                                                                                                                                                                                                                             | 100-240VAC             |                       |                       |
|             | DALI Control input                                                                                                                                                                                                                                     | 1                      |                       |                       |
|             | DALI consumption                                                                                                                                                                                                                                       | <3mA                   |                       |                       |
| Environment | Working TEMP.                                                                                                                                                                                                                                          | -20 - +50°C            |                       |                       |
|             | Waterproof Grade                                                                                                                                                                                                                                       | IP20                   |                       |                       |
| Others      | Net. weight                                                                                                                                                                                                                                            | 0.22kg                 |                       |                       |
|             | Size                                                                                                                                                                                                                                                   | 45*45.5*20.3mm (L*W*D) |                       |                       |
| Notes       | <ol> <li>Single DALI address per device.</li> <li>DALI address can be assigned by the DALI Master.</li> <li>Do not install with power applied to device.</li> <li>Do not expose the device to moisture.</li> <li>For Built in applications.</li> </ol> |                        |                       |                       |

## MechanicalSpecification

- DALI input: terminal 2 pole terminal block: Positive (DA+), Negative (DA-)
- Output Relay: 2 pole terminal block
- 0/1-10V output: 2 pole terminal block: Positive (+), Negative (-)
- Suggested wire diameter: Input/ Output: 0.5-2.5mm