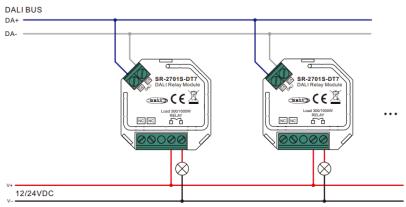

| 45*45.5*20.3mm (L*W*D) |                       |                       |
| Notes       | <ol> <li>Single DALI address per device.</li> <li>DALI address can be assigned by the DALI Master.</li> <li>Do not install with power applied to device.</li> <li>Do not expose the device to moisture.</li> <li>For Built in applications.</li> </ol> |                        |                       |                       |

## MechanicalSpecification

- DALI input: terminal 2 pole terminal block: Positive (DA+), Negative (DA-)
- Output Relay: 2 pole terminal block
- 0/1-10V output: 2 pole terminal block: Positive (+), Negative (-)
- Suggested wire diameter: Input/ Output: 0.5-2.5mm





## Wiring Diagram

Switching of 100-240VAC load



Switching of 12/24VDC load