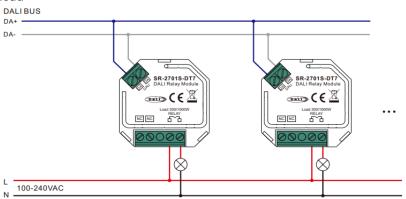

| 45*45.5*20.3mm (L*W*D) |                       |                       |
| Notes       | <ol> <li>Single DALI address per device.</li> <li>DALI address can be assigned by the DALI Master.</li> <li>Do not install with power applied to device.</li> <li>Do not expose the device to moisture.</li> <li>For Built in applications.</li> </ol> |                        |                       |                       |

## MechanicalSpecification

- DALI input: terminal 2 pole terminal block: Positive (DA+), Negative (DA-)
- Output Relay: 2 pole terminal block
- 0/1-10V output: 2 pole terminal block: Positive (+), Negative (-)
- Suggested wire diameter: Input/ Output: 0.5-2.5mm





## Wiring Diagram

Switching of 100-240VAC load



Switching of 12/24VDC load